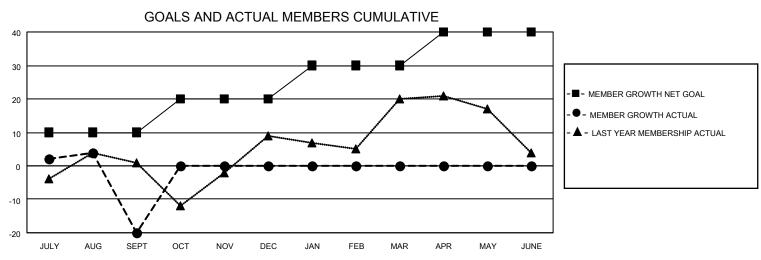

## District 4 L5

| Clubs RESULTS FOR 2022-2023 |   |   |   | Members RESULTS FOR 2022-2023 |    |    |    |
|-----------------------------|---|---|---|-------------------------------|----|----|----|
|                             |   |   |   |                               |    |    |    |
| JULY/AUG/SEPT               | 0 | 0 | 0 | JULY/AUG/SEPT                 | 10 | 24 | 42 |
| OCT/NOV/DEC                 | 0 | 0 | 0 | OCT/NOV/DEC                   | 10 | 0  | 0  |
| JAN/FEB/MAR                 | 0 | 0 | 0 | JAN/FEB/MAR                   | 10 | 0  | 0  |
| APR/MAY/JUNE                | 0 | 0 | 0 | APR/MAY/JUNE                  | 10 | 0  | 0  |